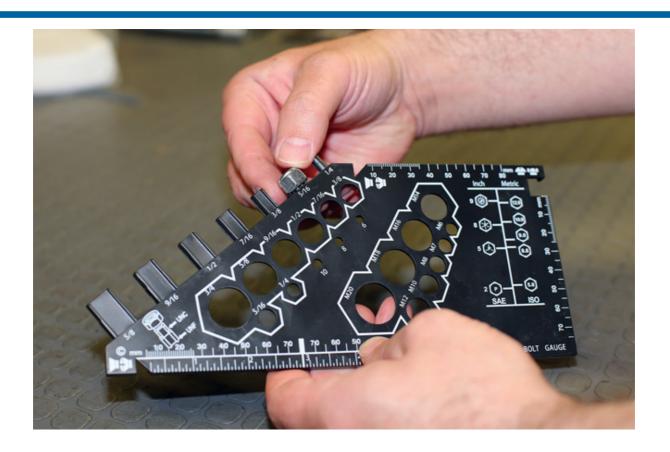

## Nut, Bolt & Screw Measuring Gauge

This easy to read gauge is made from tough ABS plastic and provides a quick and easy way to measure the size of nut, bolts, and screws. It is suitable for use on both metric and imperial fixings and can also be used to determine whether a nut is UNC or UNF, taking the trial and error away from selecting the correct replacement size.

## Additional Information

- Nut bolt screw gauge multifunction tool which helps the user to check sizes & threads including metric & imperial, removing the guesswork in selecting the correct size fixings.
- Measurements include: internal diameter of UNC & UNF nuts; diameter of metric & imperial bolts; length of rounded, pan, countersunk, set screws, together with hex head bolts; reference chart for hex cap screws.