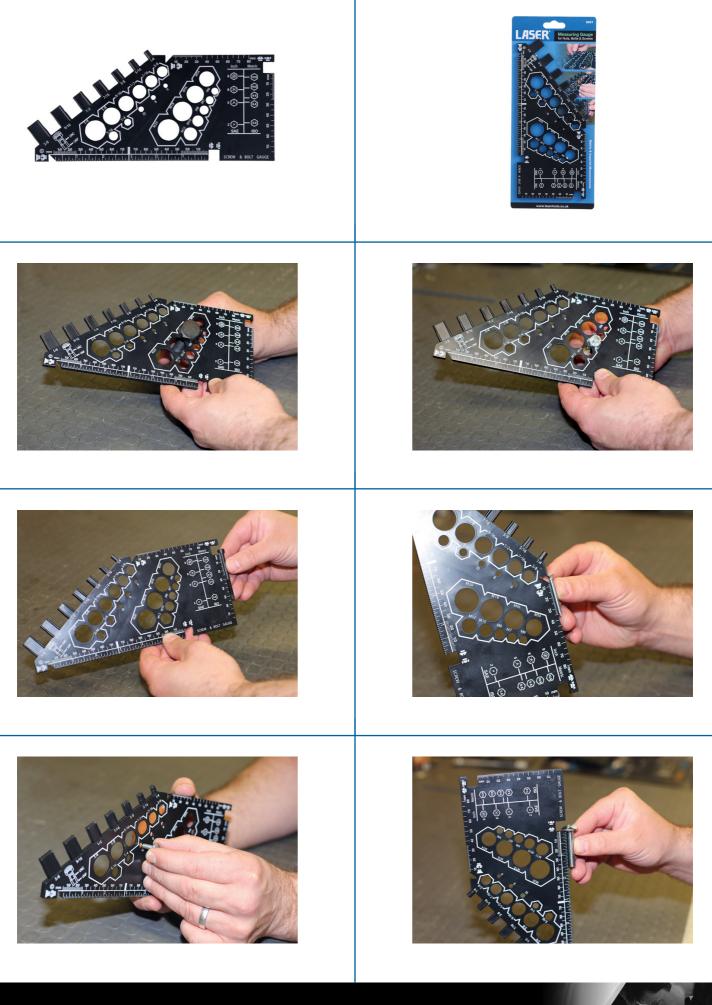

## Nut, Bolt & Screw Measuring Gauge

This easy to read gauge is made from tough ABS plastic and provides a quick and easy way to measure the size of nut, bolts, and screws. It is suitable for use on both metric and imperial fixings and can also be used to determine whether a nut is UNC or UNF, taking the trial and error away from selecting the correct replacement size.

## Additional Information

- Nut bolt screw gauge multifunction tool which helps the user to check sizes & threads including metric & imperial, removing the guesswork in selecting the correct size fixings.
- Measurements include: internal diameter of UNC & UNF nuts; diameter of metric & imperial bolts; length of rounded, pan, countersunk, set screws, together with hex head bolts; reference chart for hex cap screws.